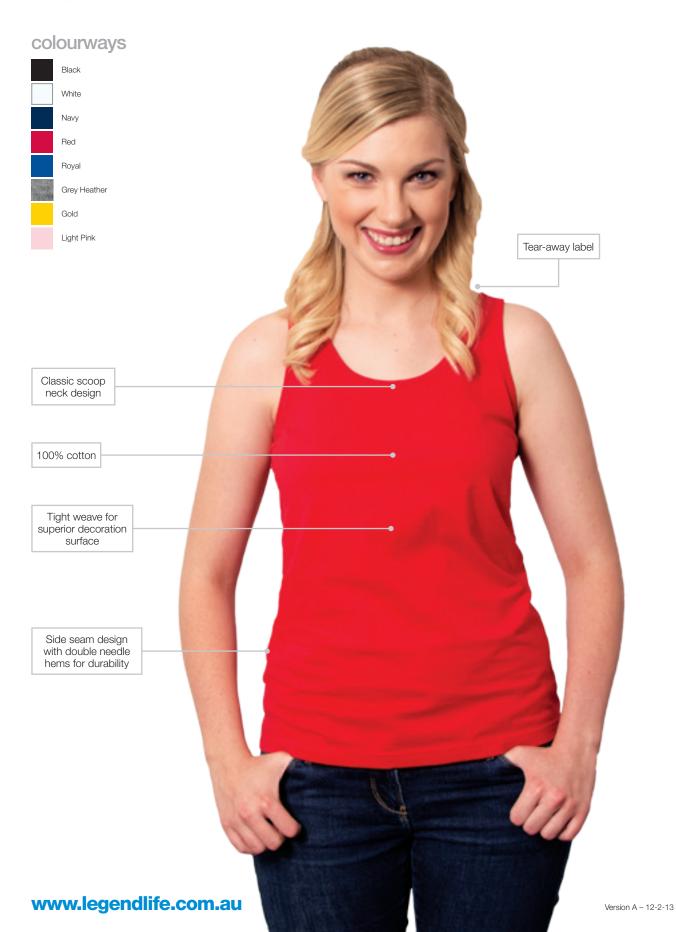

## Women's Bondi Singlet 160 gsm

Specifications:

100% cotton MATERIAL:

SIZING CHART:

**DECORATION AREAS:** 

SIZES: 6, 8, 10, 12, 14, 16, 18

HALF CHEST 36 38.5 41 43.5 46 48.5 51

**DECORATION TYPES:** Embroidery, Screenprint

**DESCRIPTION:** • 100% cotton Tear-away label

• Tight weave for superior decoration surface

8 10 12 14 16 18

Classic scoop neck design

• Side seam design with double needle hems

for durability

Folded into lots of 10 PACKAGING: